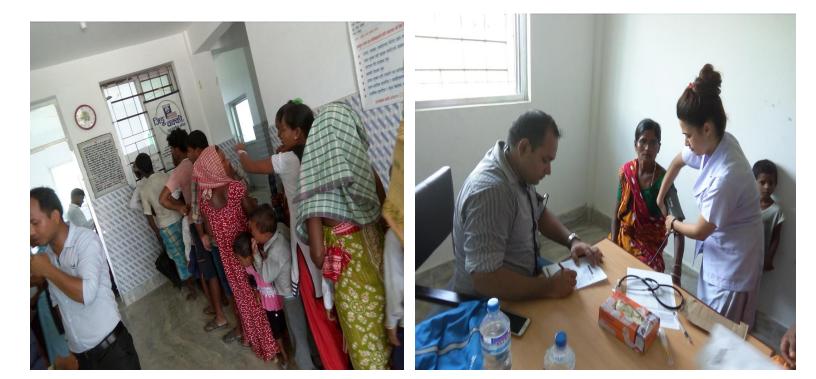

AMDA Hospital, Damak, Jhapa            |  |
| 5    | Nirmala Dhimal      | ANM                      | AMDA Hospital, Damak, Jhapa            |  |
| 6    | Punya Lal Mahato    | Senior Assistant (A/F)   | AMDA Nepal, Central officer, Kathmandu |  |
| 7    | Niroj Giri          | СМА                      | AMDA Hospital, Damak, Jhapa            |  |
| 8    | Prem Poudyal        | СМА                      | AMDA Hospital, Damak, Jhapa            |  |
| 9    | Ranjit Kumar Mahato | Officer (Lab Technician) | AMDA AIHS, Damak, Jhapa                |  |
| 10   | Bal Sundar Subba    | Health Assistant         | AMDA Hospital, Damak, Jhapa            |  |
| 11   | Devi Bahadur Giri   | Driver                   | AMDA Hospital, Damak, Jhapa            |  |

Some photographs on 23 August, 2017