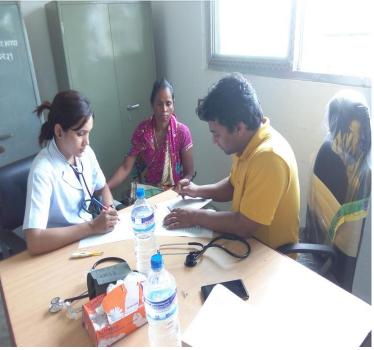

| AMDA Hospital, Damak, Jhapa            |  |
| 5    | Nirmala Dhimal      | ANM                      | AMDA Hospital, Damak, Jhapa            |  |
| 6    | Punya Lal Mahato    | Senior Assistant (A/F)   | AMDA Nepal, Central officer, Kathmandu |  |
| 7    | Niroj Giri          | СМА                      | AMDA Hospital, Damak, Jhapa            |  |
| 8    | Prem Poudyal        | СМА                      | AMDA Hospital, Damak, Jhapa            |  |
| 9    | Ranjit Kumar Mahato | Officer (Lab Technician) | AMDA AIHS, Damak, Jhapa                |  |
| 10   | Bal Sundar Subba    | Health Assistant         | AMDA Hospital, Damak, Jhapa            |  |
| 11   | Devi Bahadur Giri   | Driver                   | AMDA Hospital, Damak, Jhapa            |  |

Some photographs on 23 August, 2017