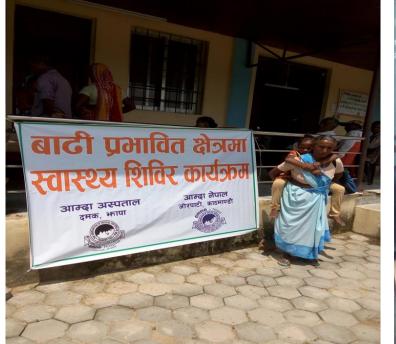

### DAILY ER MISSION REPORT

Date: 2074.05.07 (23 August 2017)

District: Jhapa

Activity: Emergency health clinic for flood victim

Clinic Place Kachankaval Gaupalika Ward No.-5, Pathamari (Health Post)

Some photographs on 23 August, 2017