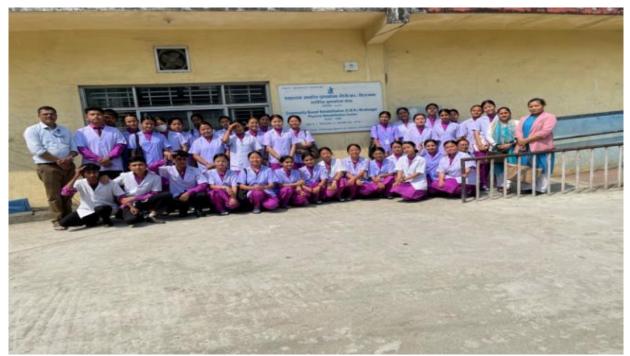

## Images of community observation visit

Image 1: Himalaya Mahalaxmi Tea Garden, Damak

Image 2: Geriatric Home, Damak

Image 3: CBR (Community based Rehabilitation), Biratnagar, Morang

Image 4: SOS children's village, Itahari, Sunsari