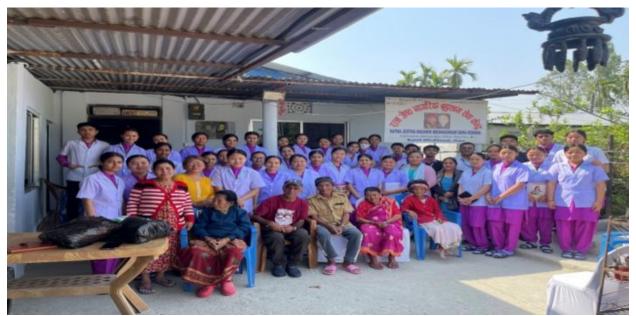

## Images of community observation visit

Image 1: Himalaya Mahalaxmi Tea Garden, Damak

Image 2: Geriatric Home, Damak

Image 3: CBR (Community based Rehabilitation), Biratnagar, Morang

Image 4: SOS children's village, Itahari, Sunsari