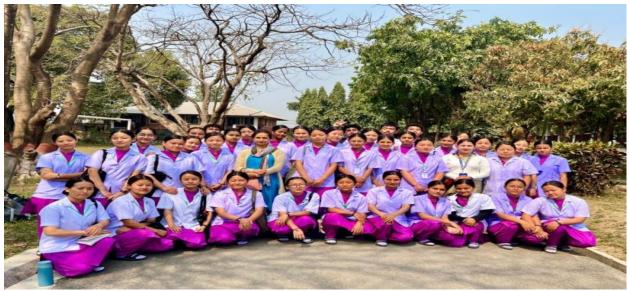

## Images of community observation visit

Image 1: Himalaya Mahalaxmi Tea Garden, Damak

Image 2: Geriatric Home, Damak

Image 3: CBR (Community based Rehabilitation), Biratnagar, Morang

Image 4: SOS children's village, Itahari, Sunsari